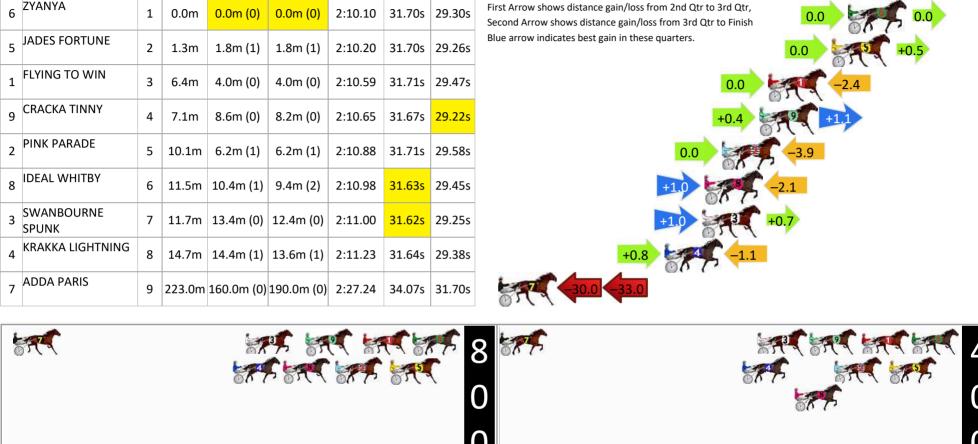

#### Central Wheatbelt Race 3 Distance 1730m Sunday, 16 June 2024 First Qtr: 29.60s Second Qtr: 31.60s Third Qtr: 31.70s Gross Time: 2:10.10 MileRate: 2:01.00 LeadTime: 7.90s DATA TABLE: 800 / 400 Posi's are position from leader and (how wide the horse was at that position) NoHorse Mar 800 Posi 400 Posi Time 3rd Qtr 4th Qt **Finish Position and metres gained** Plc

Visual positions in race at 2nd Quarter

Visual positions in race at 3nd Quarter

RISE Digital, Harness Racing Australia nor the provider accepts any responsibility for the completeness or accuracy of any of the information contained herein, and makes no representations about its suitability for any particular purpose. Users should make their own judgements about those matters and/or seek independent advice. You assume all risks associated with use of data provided on this page