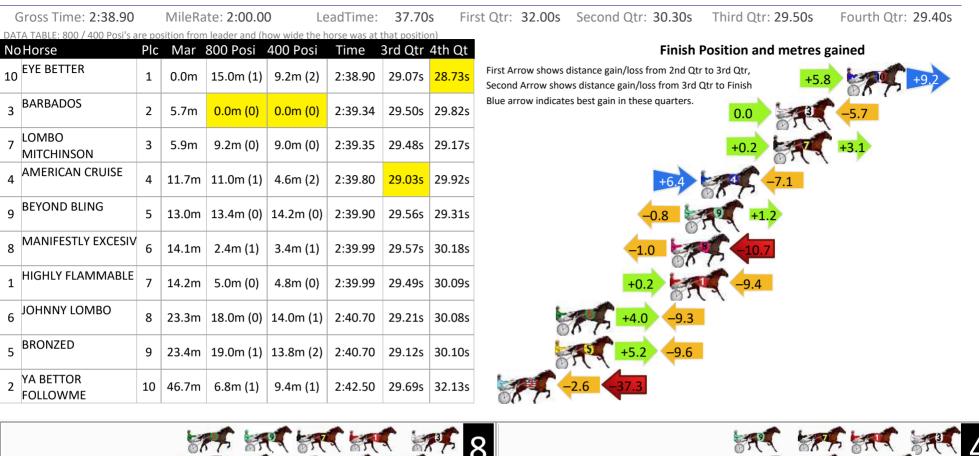

# Central Wheatbelt Race 1 Distance 2130m

### Sunday, 16 June 2024

Visual positions in race at 2nd Quarter

Visual positions in race at 3nd Quarter