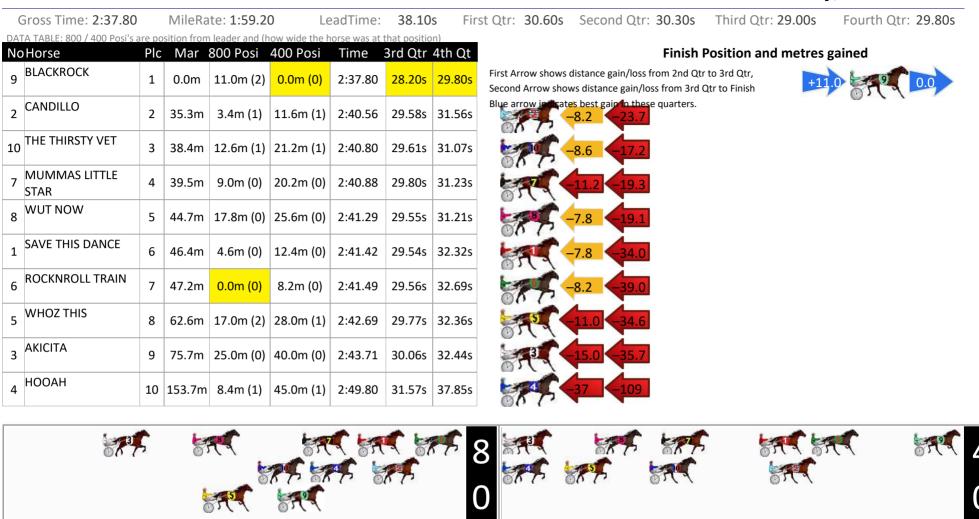

# Central Wheatbelt Race 2 Distance 2130m

### Sunday, 16 June 2024

### Sunday, 16 June 2024

Visual positions in race at 2nd Quarter

Visual positions in race at 3nd Quarter