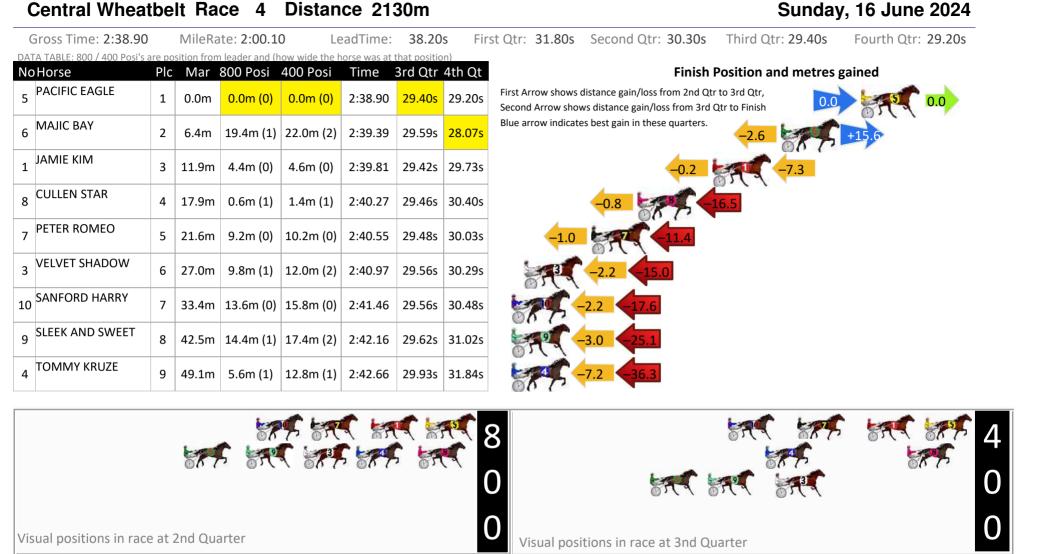

Fourth Qtr: 29.30s

Central Wheatbelt Race 5 Distance 2130m

RISE Digital, Harness Racing Australia nor the provider accepts any responsibility for the completeness or accuracy of any of the information contained herein, and makes no representations about its suitability for any particular purpose. Users should make their own judgements about those matters and/or seek independent advice. You assume all risks associated with use of data provided on this page

Sunday, 16 June 2024