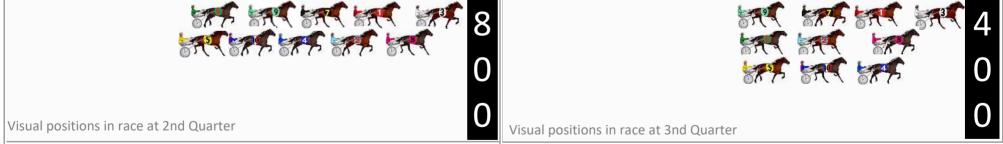

cond Qtr: 31.60s Third Qtr: 31.70s Gross Time: 2:10.10 MileRate: 2:01.00 LeadTime: 7.90s DATA TABLE: 800 / 400 Posi's are position from leader and (how wide the horse was at that position) NoHorse Mar 800 Posi 400 Posi Time 3rd Qtr 4th Qt **Finish Position and metres gained** Plc



Visual positions in race at 2nd Quarter

Visual positions in race at 3nd Quarter





RISE Digital, Harness Racing Australia nor the provider accepts any responsibility for the completeness or accuracy of any of the information contained herein, and makes no representations about its suitability for any particular purpose. Users should make their own judgements about those matters and/or seek independent advice. You assume all risks associated with use of data provided on this page

Fourth Qtr: 29.30s













Central Wheatbelt Race 5 Distance 2130m



RISE Digital, Harness Racing Australia nor the provider accepts any responsibility for the completeness or accuracy of any of the information contained herein, and makes no representations about its suitability for any particular purpose. Users should make their own judgements about those matters and/or seek independent advice. You assume all risks associated with use of data provided on this page

Sunday, 16 June 2024

# Central Wheatbelt Race 6 Distance 2130m

### Sunday, 16 June 2024



Visual positions in race at 2nd Quarter

Visual positions in race at 3nd Quarter



Sectional Analysis Software Not just form Free Trial

# Central Wheatbelt Race 7 Distance 2130m

### Sunday, 16 June 2024