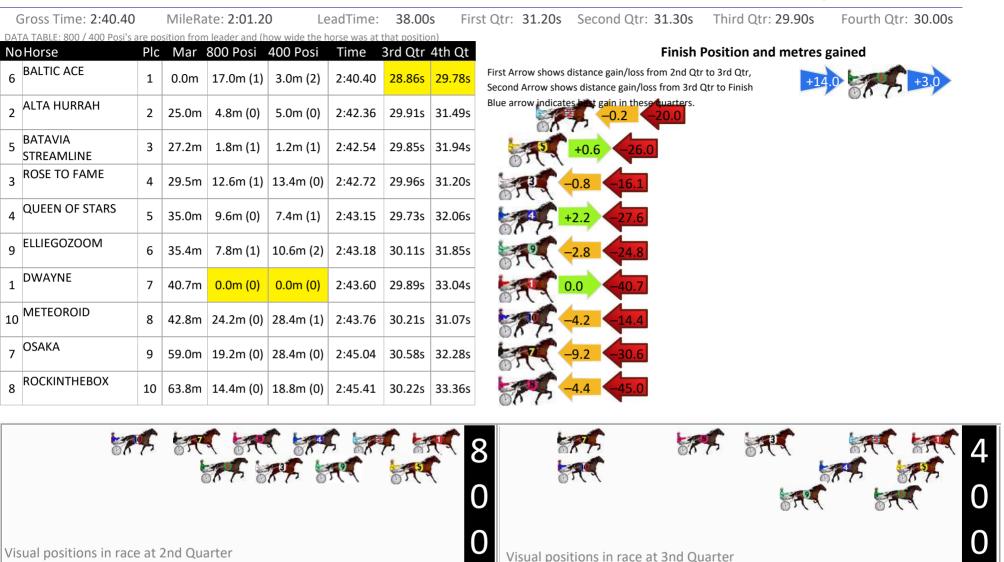

#### Central Wheatbelt Race 3 Distance 1730m Sunday, 16 June 2024 First Qtr: 29.60s Second Qtr: 31.60s Third Qtr: 31.70s Gross Time: 2:10.10 MileRate: 2:01.00 LeadTime: 7.90s DATA TABLE: 800 / 400 Posi's are position from leader and (how wide the horse was at that position) NoHorse Mar 800 Posi 400 Posi Time 3rd Qtr 4th Qt **Finish Position and metres gained** Plc

Visual positions in race at 2nd Quarter

Visual positions in race at 3nd Quarter

RISE Digital, Harness Racing Australia nor the provider accepts any responsibility for the completeness or accuracy of any of the information contained herein, and makes no representations about its suitability for any particular purpose. Users should make their own judgements about those matters and/or seek independent advice. You assume all risks associated with use of data provided on this page