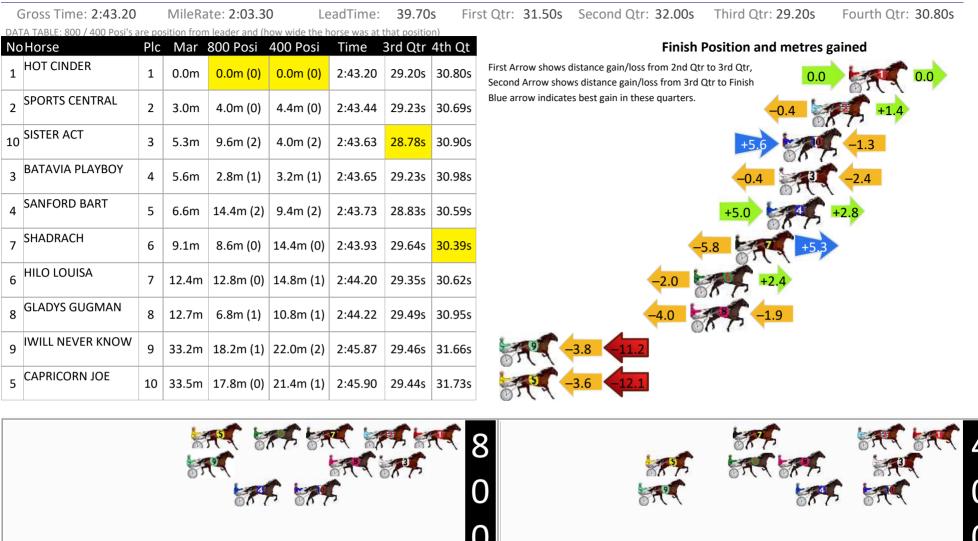

Fourth Qtr: 29.30s

Central Wheatbelt Race 5 Distance 2130m

RISE Digital, Harness Racing Australia nor the provider accepts any responsibility for the completeness or accuracy of any of the information contained herein, and makes no representations about its suitability for any particular purpose. Users should make their own judgements about those matters and/or seek independent advice. You assume all risks associated with use of data provided on this page

Sunday, 16 June 2024