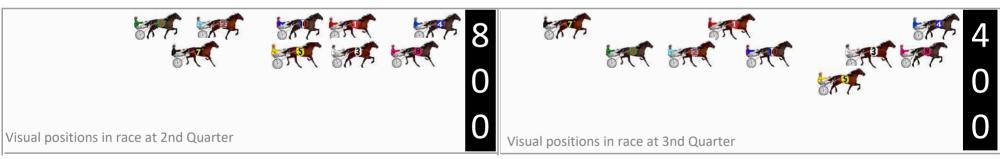

0.0m  | 0.0m (0)  | 0.0m (0)  | 2:42.10 | 28.90s  | 29.90s |
| 5  | MANGO TANGO     | 2   | 6.0m  | 11.4m (1) | 7.6m (2)  | 2:42.57 | 28.62s  | 29.78s |
| 2  | TEMPT THE STARS | 3   | 8.9m  | 17.4m (0) | 19.6m (1) | 2:42.80 | 29.07s  | 29.10s |
| 3  | INEEDA DRINK    | 4   | 11.9m | 6.6m (1)  | 5.4m (1)  | 2:43.03 | 28.80s  | 30.38s |
| 8  | MEGA RAGE       | 5   | 15.4m | 1.8m (1)  | 1.0m (1)  | 2:43.31 | 28.82s  | 30.97s |
| 10 | ASHBY           | 6   | 24.9m | 11.0m (0) | 13.4m (1) | 2:44.05 | 29.06s  | 30.75s |
| 6  | SOUNDS LIKE FUN | 7   | 26.5m | 22.4m (0) | 24.6m (1) | 2:44.18 | 29.06s  | 30.04s |
| 1  | WHEEL FAST      | 8   | 52.6m | 6.8m (0)  | 16.4m (0) | 2:46.22 | 29.56s  | 32.59s |
| 7  | ROCK ROSIE ROCK | 9   | 65.6m | 19.4m (1) | 29.6m (0) | 2:47.24 | 29.60s  | 32.58s |









# Pinjarra Race 8 Distance 2116m

# Monday, 30 September 2024

Gross Time: 2:37.30 MileRate: 1:59.60 LeadTime: 39.00s First Qtr: 30.80s Second Qtr: 30.10s Third Qtr: 29.10s Fourth Qtr: 28.30s

|   | Horse                 | Plc |        |            | 400 Posi   |         | 3rd Qtr |        |
|---|-----------------------|-----|--------|------------|------------|---------|---------|--------|
| 2 | TRIGWELL ROAD         | 1   | 0.0m   | 0.0m (0)   | 0.0m (0)   | 2:37.30 | 29.10s  | 28.30s |
| 1 | CALIENTE              | 2   | 1.5m   | 3.8m (0)   | 4.0m (0)   | 2:37.41 | 29.11s  | 28.12s |
| 8 | SOHO SANTORINI        | 3   | 3.9m   | 10.4m (1)  | 14.6m (2)  | 2:37.59 | 29.39s  | 27.55s |
| 4 | JILL MACH             | 4   | 8.3m   | 7.8m (0)   | 8.6m (0)   | 2:37.92 | 29.16s  | 28.28s |
|