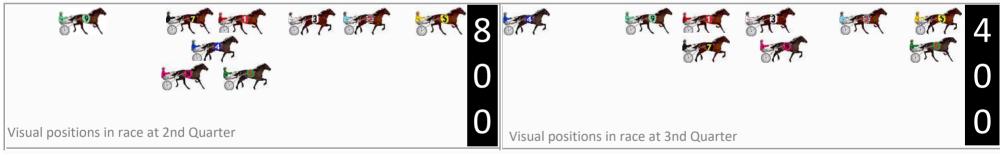

# Pinjarra Race 6 Distance 2185m

# Monday, 30 September 2024

Gross Time: 2:41.90 MileRate: 1:59.20 LeadTime: 42.80s First Qtr: 30.90s Second Qtr: 30.60s Third Qtr: 28.80s Fourth Qtr: 28.80s

DATA TABLE: 800 / 400 Posi's are position from leader and (how wide the horse was at that position)

| No | Horse             | Plc | Mar   | 800 Posi  | 400 Posi  |         | 3rd Qtr |        |
|----|-------------------|-----|-------|-----------|-----------|---------|---------|--------|
| 8  | IRRESISTIBLE      | 1   | 0.0m  | 0.6m (1)  | 0.0m (0)  | 2:41.90 | 28.76s  | 28.80s |
| 10 | PRINCESS MICKAYLA | 2   | 10.4m | 4.4m (1)  | 5.2m (0)  | 2:42.69 | 28.86s  | 29.17s |
| 6  | JUST ALL STYLE    | 3   | 12.0m | 12.4m (1) | 17.4m (1) | 2:42.81 | 29.16s  | 28.41s |
| 2  | FUNKY MUSIC       | 4   | 13.1m | 4.4m (0)  | 13.2m (1) | 2:42.89 | 29.43s  | 28.79s |
| 3  | PHILTHEJUG        | 5   | 16.8m | 16.4m (1) | 22.2m (1) | 2:43.17 | 29.22s  | 28.41s |
| 9  | VYBRANT           | 6   | 33.6m | 12.8m (0) | 25.0m (0) | 2:44.44 | 29.67s  | 29.42s |
| 1  | LUCY HELEN        | 7   | 35.9m | 8.8m (0)  | 20.8m (0) | 2:44.61 | 29.66s  | 29.88s |
| 4  | AMARETTO ANGEL    | 8   | 52.9m | 0.0m (0)  | 13.6m (0) | 2:45.90 | 29.77s  | 31.61s |
| 5  | DEBRENIKA         | 9   | 53.4m | 17.0m (0) | 29.6m (0) | 2:45.94 | 29.70s  | 30.50s |
| 7  | EBEE AVIATOR      | 10  | 53.6m | 8.4m (1)  | 16.0m (2) | 2:45.95 | 29.34s  | 31.49s |