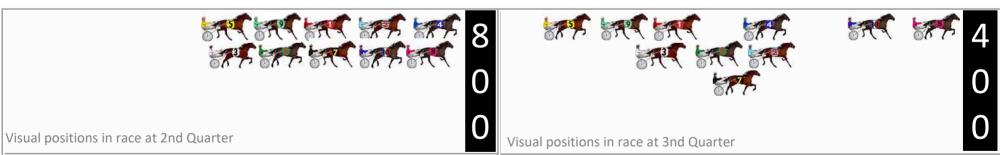

| 5.2m (0)  | 2:42.69 | 28.86s  | 29.17s |
| 6  | JUST ALL STYLE    | 3   | 12.0m | 12.4m (1) | 17.4m (1) | 2:42.81 | 29.16s  | 28.41s |
| 2  | FUNKY MUSIC       | 4   | 13.1m | 4.4m (0)  | 13.2m (1) | 2:42.89 | 29.43s  | 28.79s |
| 3  | PHILTHEJUG        | 5   | 16.8m | 16.4m (1) | 22.2m (1) | 2:43.17 | 29.22s  | 28.41s |
| 9  | VYBRANT           | 6   | 33.6m | 12.8m (0) | 25.0m (0) | 2:44.44 | 29.67s  | 29.42s |
| 1  | LUCY HELEN        | 7   | 35.9m | 8.8m (0)  | 20.8m (0) | 2:44.61 | 29.66s  | 29.88s |
| 4  | AMARETTO ANGEL    | 8   | 52.9m | 0.0m (0)  | 13.6m (0) | 2:45.90 | 29.77s  | 31.61s |
| 5  | DEBRENIKA         | 9   | 53.4m | 17.0m (0) | 29.6m (0) | 2:45.94 | 29.70s  | 30.50s |
| 7  | EBEE AVIATOR      | 10  | 53.6m | 8.4m (1)  | 16.0m (2) | 2:45.95 | 29.34s  | 31.49s |









RISE Digital, Harness Racing Australia nor the provider accepts any responsibility for the completeness or accuracy of any of the information contained herein, and makes no representations about its suitability for any particular purpose. Users should make their own judgements about those matters and/or seek independent advice. You assume all risks associated with use of data provided on this page

# Pinjarra Race 7 Distance 2185m

# Monday, 30 September 2024

Gross Time: 2:42.10 MileRate: 1:59.40 LeadTime: 42.30s First Qtr: 32.40s Second Qtr: 28.60s Third Qtr: 28.90s Fourth Qtr: 29.90s

| No | Horse           | Plc | Mar   | 800 Posi  | 400 Posi  | Time    | 3rd Qtr | 4th Qt |
|----|-----------------|-----|-------|-----------|-----------|---------|---------|--------|
| 4  | SPOIL TH