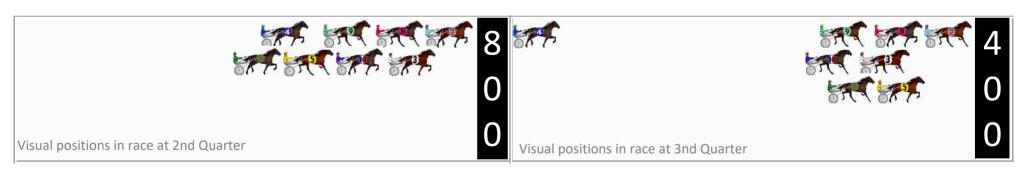

# Pinjarra Race 2 Distance 2116m

# Monday, 30 September 2024

Gross Time: 2:43.10 MileRate: 2:04.00 LeadTime: 42.00s First Qtr: 31.50s Second Qtr: 30.30s Third Qtr: 29.30s Fourth Qtr: 30.00s

| No | Horse              | Plc | Mar   | 800 Posi  | 400 Posi  | Time    | 3rd Qtr | 4th Qt |
|----|--------------------|-----|-------|-----------|-----------|---------|---------|--------|
| 5  | HEZA WHIZARD       | 1   | 0.0m  | 0.0m (0)  | 0.0m (0)  | 2:43.10 | 29.30s  | 30.00s |
| 6  | SUNNYS LITTLE ROSE | 2   | 3.5m  | 15.4m (2) | 0.4m (1)  | 2:43.38 | 28.19s  | 30.23s |
| 8  | MAJESTIC MARION    | 3   | 4.5m  | 20.4m (2) | 12.4m (1) | 2:43.45 | 28.72s  | 29.41s |
| 2  | MAJESTIC LINE      | 4   | 9.3m  | 5.8m (0)  | 6.0m (0)  | 2:43.83 | 29.31s  | 30.25s |
| 3  | TILTHESUNSETS      | 5   | 9.9m  | 10.2m (0) | 13.6m (0) | 2:43.88 | 29.55s  | 29.72s |
| 9  | SELLUNE            | 6   | 11.4m | 28.6m (0) | 23.2m (0) | 2:44.00 | 28.91s  | 29.12s |
| 1  | THE HONOURS        | 7   | 12.9m | 15.8m (0) | 18.6m (0) | 2:44.11 | 29.51s  | 29.57s |
| 7  | YOUR KIDDING       | 8   | 20.9m | 20.0m (0) | 18.6m (1) | 2:44.74 | 29.19s  | 30.17s |
| 4  | THE BEAT           | 9   | 76.5m | 18.0m (1) | 45.0m (0) | 2:49.11 | 31.26s  | 32.35s |