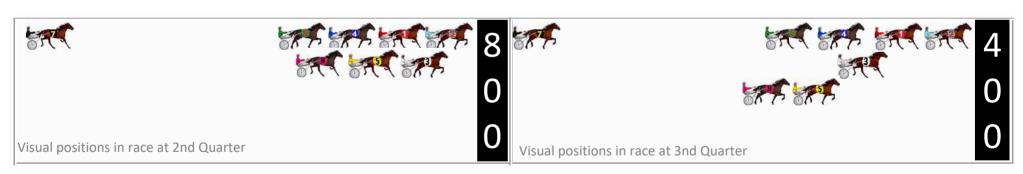

| No | Horse               | Plc | Mar   | 800 Posi  | 400 Posi  | Time    | 3rd Qtr | 4th Qt |
|----|---------------------|-----|-------|-----------|-----------|---------|---------|--------|
| 5  | DOWNBYTHEAVENU<br>E | 1   | 0.0m  | 11.4m (1) | 3.8m (2)  | 2:41.00 | 28.94s  | 29.22s |
| 9  | MICKEY BE SWIFT     | 2   | 0.4m  | 8.2m (0)  | 8.4m (0)  | 2:41.03 | 29.51s  | 28.91s |
| 8  | MISS VINCENZA       | 3   | 1.2m  | 4.0m (0)  | 4.0m (0)  | 2:41.09 | 29.50s  | 29.29s |
| 2  | TRICKY TREV         | 4   | 7.9m  | 0.0m (0)  | 0.0m (0)  | 2:41.61 | 29.50s  | 30.08s |
| 3  | CRUNCH THE NUMBERS  | 5   | 12.3m | 3.0m (1)  | 5.2m (1)  | 2:41.95 | 29.66s  | 30.02s |
| 6  | LUZIA               | 6   | 16.1m | 15.4m (1) | 7.8m (2)  | 2:42.25 | 28.94s  | 30.11s |
| 10 | SHECANPLAY          | 7   | 32.8m | 7.2m (1)  | 9.6m (1)  | 2:43.54 | 29.68s  | 31.20s |
| 4  | TI SENTO            | 8   | 87.0m | 13.2m (0) | 35.0m (0) | 2:47.73 | 31.10s  | 33.31s |