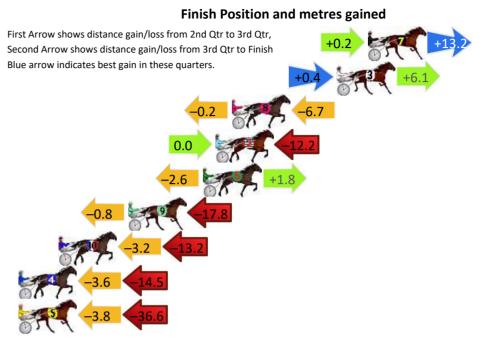

| 13.4m (1) | 13.2m (2) | 2:38.20 | 27.70s  | 27.37s |
| 3  | SWEET LUCIFER    | 2   | 2.5m  | 9.0m (1)  | 8.6m (2)  | 2:38.39 | 27.68s  | 27.87s |
| 8  | SPUDMEISTER      | 3   | 10.9m | 4.0m (0)  | 4.2m (0)  | 2:39.01 | 27.71s  | 28.77s |
| 2  | THENU CAME ALONG | 4   | 12.2m | 0.0m (0)  | 0.0m (0)  | 2:39.11 | 27.69s  | 29.16s |
| 6  | RECOVER LOVER    | 5   | 13.2m | 12.4m (0) | 15.0m (1) | 2:39.18 | 27.88s  | 28.17s |
| 9  | SOHO MOONRAKER   | 6   | 19.2m | 0.6m (1)  | 1.4m (1)  | 2:39.63 | 27.74s  | 29.55s |
| 10 | RAMBO RABBIT     | 7   | 24.8m | 8.4m (0)  | 11.6m (0) | 2:40.04 | 27.91s  | 29.23s |
| 4  | HES THUNDER      | 8   | 34.5m | 16.4m (0) | 20.0m (0) | 2:40.77 | 27.94s  | 29.32s |
| 5  | LUKE ATTACK      | 9   | 45.0m | 4.6m (1)  | 8.4m (1)  | 2:41.55 | 27.94s  | 30.87s |









# Pinjarra Race 10 Distance 2185m

# Monday, 30 September 2024

Gross Time: 2:39.10 MileRate: 1:57.20 LeadTime: 41.70s First Qtr: 31.00s Second Qtr: 29.60s Third Qtr: 28.20s Fourth Qtr: 28.60s

DATA TABLE: 800 / 400 Posi's are position from leader and (how wide the horse was at that position)

| 5711 | Horse             | Plc |       | 800 Posi  | 400 Posi  |         | 3rd Qtr |        |
|------|-------------------|-----|-------|-----------|-----------|---------|---------|--------|
| 6    | OUR SANDY SHORE   | 1   | 0.0m  | 0.0m (0)  | 0.0m (0)  | 2:39.10 | 28.20s  | 28.60s |
| 5    | OUR LILILOU       | 2   | 2.6m  | 3.8m (0)  | 4.0m (0)  | 2:39.30 | 28.21s  | 28.50s |
| 4    | OUR LADY JEN      | 3   | 4.4m  | 7.8m (0)  | 7.6m (1)  | 2:39.43 | 28.19s  | 28.37s |
| 9    | SEAGRASS