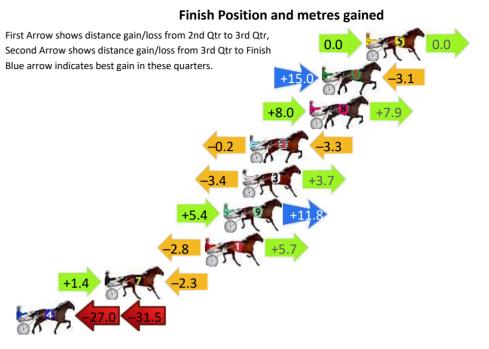

#### **Finish Position and metres gained**

First Arrow shows distance gain/loss from 2nd Qtr to 3rd Qtr, Second Arrow shows distance gain/loss from 3rd Qtr to Finish

# Pinjarra Race 5 Distance 2185m

# Monday, 30 September 2024

Gross Time: 2:43.80 MileRate: 2:00.60 LeadTime: 44.10s First Qtr: 30.90s Second Qtr: 31.00s Third Qtr: 29.60s Fourth Qtr: 28.20s

DATA TABLE: 800 / 400 Posi's are position from leader and (how wide the horse was at that position)

|   | Horse                 | Plc | Mar   | 800 Posi  |           | Time    | 3rd Qtr |        |
|---|-----------------------|-----|-------|-----------|-----------|---------|---------|--------|
| 6 | A DUKE TO BE          | 1   | 0.0m  | 0.0m (0)  | 0.0m (0)  | 2:43.80 | 29.60s  | 28.20s |
| 1 | PAY HOMAGE            | 2   | 13.5m | 4.6m (0)  | 7.4m (0)  | 2:44.80 | 29.81s  | 28.63s |
| 8 | THINGS CHANGE         | 3   | 15.9m | 8.6m (0)  | 12.0m (0) | 2:44.98 | 29.85s  | 28.47s |
| 7 | MAJOR BLUE EYES       | 4   | 16.7m | 12.4m (1) | 16.2m (3) | 2:45.04 | 29.87s  | 28.24s |
| 4 | SOUNDS<br>TREACHEROUS | 5   | 22.0m | 8.4m (1)  | 14.2m (2) | 2:45.43 | 30.03s  | 28.75s |
| 3 | CAPPY THE FIREY       | 6   | 32.3m | 12.8m (0) | 17.4m (0) | 2:46.19 | 29.96s  | 29.24s |
| 5 | BLIND EDITION         | 7   | 33.6m | 17.2m (0) | 21.6m (0) | 2:46.29 | 29.94s  | 29.04s |
| 2 | IDEALINCIDER          | 8   | 67.9m | 4.4m (1)  | 10.8m (1) | 2:48.83 | 30.16s  | 32.20s |