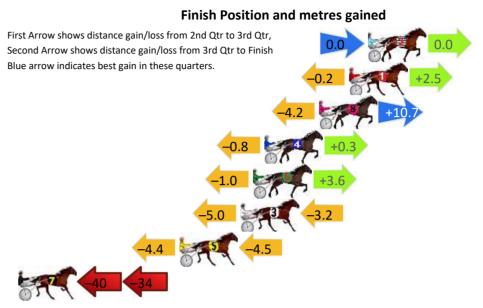

#### **Finish Position and metres gained**

First Arrow shows distance gain/loss from 2nd Qtr to 3rd Qtr, Second Arrow shows distance gain/loss from 3rd Qtr to Finish