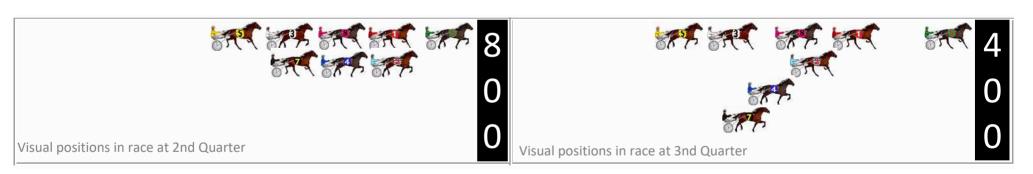

|   | Horse                 | Plc | Mar   | 800 Posi  |           | Time    | 3rd Qtr |        |
|---|-----------------------|-----|-------|-----------|-----------|---------|---------|--------|
| 6 | A DUKE TO BE          | 1   | 0.0m  | 0.0m (0)  | 0.0m (0)  | 2:43.80 | 29.60s  | 28.20s |
| 1 | PAY HOMAGE            | 2   | 13.5m | 4.6m (0)  | 7.4m (0)  | 2:44.80 | 29.81s  | 28.63s |
| 8 | THINGS CHANGE         | 3   | 15.9m | 8.6m (0)  | 12.0m (0) | 2:44.98 | 29.85s  | 28.47s |
| 7 | MAJOR BLUE EYES       | 4   | 16.7m | 12.4m (1) | 16.2m (3) | 2:45.04 | 29.87s  | 28.24s |
| 4 | SOUNDS<br>TREACHEROUS | 5   | 22.0m | 8.4m (1)  | 14.2m (2) | 2:45.43 | 30.03s  | 28.75s |
| 3 | CAPPY THE FIREY       | 6   | 32.3m | 12.8m (0) | 17.4m (0) | 2:46.19 | 29.96s  | 29.24s |
| 5 | BLIND EDITION         | 7   | 33.6m | 17.2m (0) | 21.6m (0) | 2:46.29 | 29.94s  | 29.04s |
| 2 | IDEALINCIDER          | 8   | 67.9m | 4.4m (1)  | 10.8m (1) | 2:48.83 | 30.16s  | 32.20s |