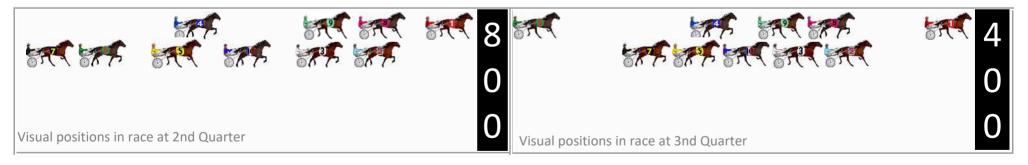

| No | Horse                  | Plc | Mar   | 800 Posi  | 400 Posi  | Time    | 3rd Qtr | 4th Qt |
|----|------------------------|-----|-------|-----------|-----------|---------|---------|--------|
| 1  | NUCLEAR CRUISER        | 1   | 0.0m  | 0.0m (0)  | 0.0m (0)  | 2:02.20 | 28.20s  | 28.90s |
| 3  | HOLD YOUR FIRE         | 2   | 18.8m | 10.4m (1) | 12.2m (1) | 2:03.63 | 28.32s  | 29.37s |
| 10 | WALLEN                 | 3   | 21.4m | 16.2m (1) | 16.2m (1) | 2:03.82 | 28.20s  | 29.27s |
| 2  | IDONTWANABEAPIR<br>ATE | 4   | 23.6m | 5.8m (1)  | 8.0m (1)  | 2:03.99 | 28.34s  | 30.02s |
| 9  | YO ADRIAN              | 5   | 24.1m | 9.8m (0)  | 13.4m (0) | 2:04.03 | 28.45s  | 29.67s |
| 5  | CARA DIANA             | 6   | 26.5m | 22.0m (1) | 20.2m (1) | 2:04.21 | 28.07s  | 29.35s |
| 7  | MORE THAN<br>HONOURED  | 7   | 30.1m | 32.2m (1) | 24.2m (1) | 2:04.48 | 27.63s  | 29.32s |
| 4  | BOUNCE BACK<br>BUDDY   | 8   | 31.1m | 20.2m (0) | 18.8m (0) | 2:04.56 | 28.09s  | 29.78s |
| 8  | CODENAME ELLIOT        | 9   | 32.7m | 5.4m (0)  | 9.4m (0)  | 2:04.68 | 28.46s  | 30.57s |
| 6  | GRIN DESTINY           | 10  | 47.0m | 27.8m (1) | 35.0m (0) | 2:05.76 | 28.70s  | 29.76s |