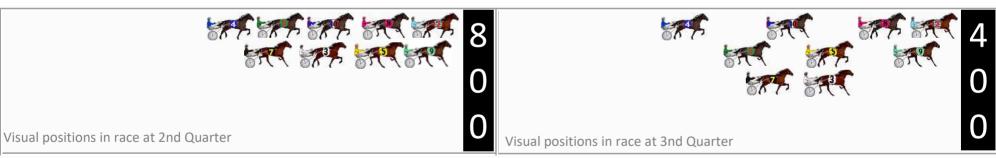

|   | Horse                 | Plc | Mar   | 800 Posi  |           | Time    | 3rd Qtr |        |
|---|-----------------------|-----|-------|-----------|-----------|---------|---------|--------|
| 6 | A DUKE TO BE          | 1   | 0.0m  | 0.0m (0)  | 0.0m (0)  | 2:43.80 | 29.60s  | 28.20s |
| 1 | PAY HOMAGE            | 2   | 13.5m | 4.6m (0)  | 7.4m (0)  | 2:44.80 | 29.81s  | 28.63s |
| 8 | THINGS CHANGE         | 3   | 15.9m | 8.6m (0)  | 12.0m (0) | 2:44.98 | 29.85s  | 28.47s |
| 7 | MAJOR BLUE EYES       | 4   | 16.7m | 12.4m (1) | 16.2m (3) | 2:45.04 | 29.87s  | 28.24s |
| 4 | SOUNDS<br>TREACHEROUS | 5   | 22.0m | 8.4m (1)  | 14.2m (2) | 2:45.43 | 30.03s  | 28.75s |
| 3 | CAPPY THE FIREY       | 6   | 32.3m | 12.8m (0) | 17.4m (0) | 2:46.19 | 29.96s  | 29.24s |
| 5 | BLIND EDITION         | 7   | 33.6m | 17.2m (0) | 21.6m (0) | 2:46.29 | 29.94s  | 29.04s |
| 2 | IDEALINCIDER          | 8   | 67.9m | 4.4m (1)  | 10.8m (1) | 2:48.83 | 30.16s  | 32.20s |