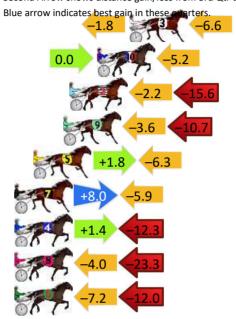

#### **Finish Position and metres gained**

First Arrow shows distance gain/loss from 2nd Qtr to 3rd Qtr, Second Arrow shows distance gain/loss from 3rd Qtr to Finish