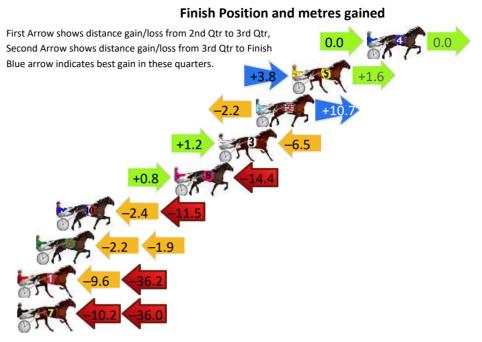

| 0.0m  | 0.0m (0)  | 0.0m (0)  | 2:42.10 | 28.90s  | 29.90s |
| 5  | MANGO TANGO     | 2   | 6.0m  | 11.4m (1) | 7.6m (2)  | 2:42.57 | 28.62s  | 29.78s |
| 2  | TEMPT THE STARS | 3   | 8.9m  | 17.4m (0) | 19.6m (1) | 2:42.80 | 29.07s  | 29.10s |
| 3  | INEEDA DRINK    | 4   | 11.9m | 6.6m (1)  | 5.4m (1)  | 2:43.03 | 28.80s  | 30.38s |
| 8  | MEGA RAGE       | 5   | 15.4m | 1.8m (1)  | 1.0m (1)  | 2:43.31 | 28.82s  | 30.97s |
| 10 | ASHBY           | 6   | 24.9m | 11.0m (0) | 13.4m (1) | 2:44.05 | 29.06s  | 30.75s |
| 6  | SOUNDS LIKE FUN | 7   | 26.5m | 22.4m (0) | 24.6m (1) | 2:44.18 | 29.06s  | 30.04s |
| 1  | WHEEL FAST      | 8   | 52.6m | 6.8m (0)  | 16.4m (0) | 2:46.22 | 29.56s  | 32.59s |
| 7  | ROCK ROSIE ROCK | 9   | 65.6m | 19.4m (1) | 29.6m (0) | 2:47.24 | 29.60s  | 32.58s |









# Pinjarra Race 8 Distance 2116m

# Monday, 30 September 2024

Gross Time: 2:37.30 MileRate: 1:59.60 LeadTime: 39.00s First Qtr: 30.80s Second Qtr: 30.10s Third Qtr: 29.10s Fourth Qtr: 28.30s

|   | Horse                 | Plc |        |            | 400 Posi   |         | 3rd Qtr |        |
|---|-----------------------|-----|--------|------------|------------|---------|---------|--------|
| 2 | TRIGWELL ROAD         | 1   | 0.0m   | 0.0m (0)   | 0.0m (0)   | 2:37.30 | 29.10s  | 28.30s |
| 1 | CALIENTE              | 2   | 1.5m   | 3.8m (0)   | 4.0m (0)   | 2:37.41 | 29.11s  | 28.12s |
| 8 | SOHO SANTORINI        | 3   | 3.9m   | 10.4m (1)  | 14.6m (2)  | 2:37.59 | 29.39s  | 27.55s |
| 4 | JILL MACH             | 4   | 8.3m   | 7.8m (0)   | 8.6m (0)   | 2:37.92 | 29.16s  | 28.28s |