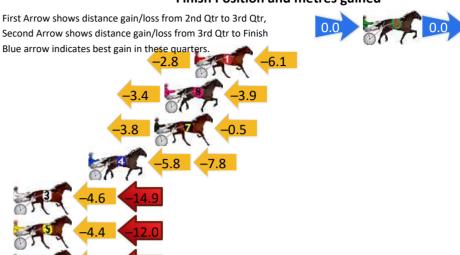

E          | 1   | 0.0m  | 0.0m (0)  | 0.0m (0)  | 2:43.80 | 29.60s  | 28.20s |
| 1 | PAY HOMAGE            | 2   | 13.5m | 4.6m (0)  | 7.4m (0)  | 2:44.80 | 29.81s  | 28.63s |
| 8 | THINGS CHANGE         | 3   | 15.9m | 8.6m (0)  | 12.0m (0) | 2:44.98 | 29.85s  | 28.47s |
| 7 | MAJOR BLUE EYES       | 4   | 16.7m | 12.4m (1) | 16.2m (3) | 2:45.04 | 29.87s  | 28.24s |
| 4 | SOUNDS<br>TREACHEROUS | 5   | 22.0m | 8.4m (1)  | 14.2m (2) | 2:45.43 | 30.03s  | 28.75s |
| 3 | CAPPY THE FIREY       | 6   | 32.3m | 12.8m (0) | 17.4m (0) | 2:46.19 | 29.96s  | 29.24s |
| 5 | BLIND EDITION         | 7   | 33.6m | 17.2m (0) | 21.6m (0) | 2:46.29 | 29.94s  | 29.04s |
| 2 | IDEALINCIDER          | 8   | 67.9m | 4.4m (1)  | 10.8m (1) | 2:48.83 | 30.16s  | 32.20s |

#### Finish Position and metres gained









# Pinjarra Race 6 Distance 2185m

# Monday, 30 September 2024

Gross Time: 2:41.90 MileRate: 1:59.20 LeadTime: 42.80s First Qtr: 30.90s Second Qtr: 30.60s Third Qtr: 28.80s Fourth Qtr: 28.80s

DATA TABLE: 800 / 400 Posi's are position from leader and (how wide the horse was at that position)

| No | Horse             | Plc | Mar   | 800 Posi  | 400 Posi  |         | 3rd Qtr |        |
|----|-------------------|-----|-------|-----------|-----------|---------|---------|--------|
| 8  | IRRESISTIBLE      | 1   | 0.0m  | 0.6m (1)  | 0.0m (0)  | 2:41.90 | 28.76s  | 28.80s |
| 10 | PRINCESS MICKAYLA | 2   | 10.4m | 4.4m (1)  | 5.2m (0)  | 2:42.69 | 28.86s  | 29.17s |
| 6  | JUST ALL STYLE    | 3   | 12.0m | 12.4m (1) | 17.4m (1) | 2:42.81 | 29.16s  | 28.41s |
| 2  | FUNKY MUSIC       | 4