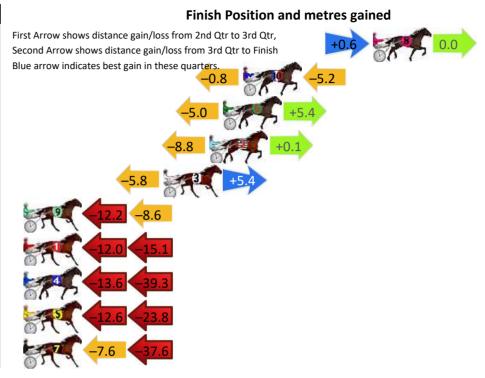

#### **Finish Position and metres gained**

First Arrow shows distance gain/loss from 2nd Qtr to 3rd Qtr, Second Arrow shows distance gain/loss from 3rd Qtr to Finish