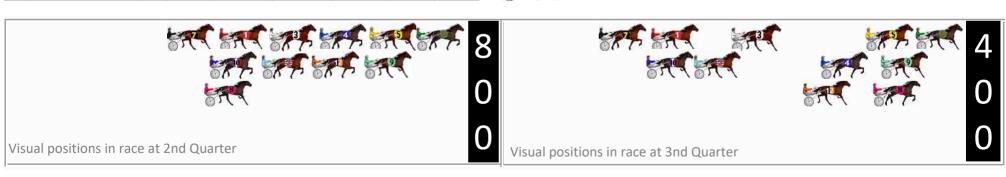

| No | Horse               | Plc | Mar   | 800 Posi  | 400 Posi  | Time    | 3rd Qtr | 4th Qt |
|----|---------------------|-----|-------|-----------|-----------|---------|---------|--------|
| 5  | DOWNBYTHEAVENU<br>E | 1   | 0.0m  | 11.4m (1) | 3.8m (2)  | 2:41.00 | 28.94s  | 29.22s |
| 9  | MICKEY BE SWIFT     | 2   | 0.4m  | 8.2m (0)  | 8.4m (0)  | 2:41.03 | 29.51s  | 28.91s |
| 8  | MISS VINCENZA       | 3   | 1.2m  | 4.0m (0)  | 4.0m (0)  | 2:41.09 | 29.50s  | 29.29s |
| 2  | TRICKY TREV         | 4   | 7.9m  | 0.0m (0)  | 0.0m (0)  | 2:41.61 | 29.50s  | 30.08s |
| 3  | CRUNCH THE NUMBERS  | 5   | 12.3m | 3.0m (1)  | 5.2m (1)  | 2:41.95 | 29.66s  | 30.02s |
| 6  | LUZIA               | 6   | 16.1m | 15.4m (1) | 7.8m (2)  | 2:42.25 | 28.94s  | 30.11s |
| 10 | SHECANPLAY          | 7   | 32.8m | 7.2m (1)  | 9.6m (1)  | 2:43.54 | 29.68s  | 31.20s |
| 4  | TI SENTO            | 8   | 87.0m | 13.2m (0) | 35.0m (0) | 2:47.73 | 31.10s  | 33.31s |