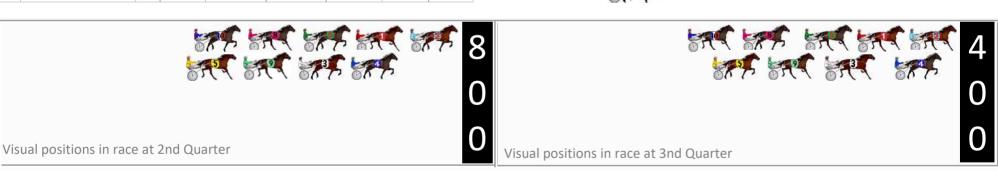

# Pinjarra Race 7 Distance 2185m

# Monday, 30 September 2024

Gross Time: 2:42.10 MileRate: 1:59.40 LeadTime: 42.30s First Qtr: 32.40s Second Qtr: 28.60s Third Qtr: 28.90s Fourth Qtr: 29.90s

| No | Horse           | Plc | Mar   | 800 Posi  | 400 Posi  | Time    | 3rd Qtr | 4th Qt |
|----|-----------------|-----|-------|-----------|-----------|---------|---------|--------|
| 4  | SPOIL THE PARTY | 1   | 0.0m  | 0.0m (0)  | 0.0m (0)  | 2:42.10 | 28.90s  | 29.90s |
| 5  | MANGO TANGO     | 2   | 6.0m  | 11.4m (1) | 7.6m (2)  | 2:42.57 | 28.62s  | 29.78s |
| 2  | TEMPT THE STARS | 3   | 8.9m  | 17.4m (0) | 19.6m (1) | 2:42.80 | 29.07s  | 29.10s |
| 3  | INEEDA DRINK    | 4   | 11.9m | 6.6m (1)  | 5.4m (1)  | 2:43.03 | 28.80s  | 30.38s |
| 8  | MEGA RAGE       | 5   | 15.4m | 1.8m (1)  | 1.0m (1)  | 2:43.31 | 28.82s  | 30.97s |
| 10 | ASHBY           | 6   | 24.9m | 11.0m (0) | 13.4m (1) | 2:44.05 | 29.06s  | 30.75s |
| 6  | SOUNDS LIKE FUN | 7   | 26.5m | 22.4m (0) | 24.6m (1) | 2:44.18 | 29.06s  | 30.04s |
| 1  | WHEEL FAST      | 8   | 52.6m | 6.8m (0)  | 16.4m (0) | 2:46.22 | 29.56s  | 32.59s |
| 7  | ROCK ROSIE ROCK | 9   | 65.6m | 19.4m (1) | 29.6m (0) | 2:47.24 | 29.60s  | 32.58s |