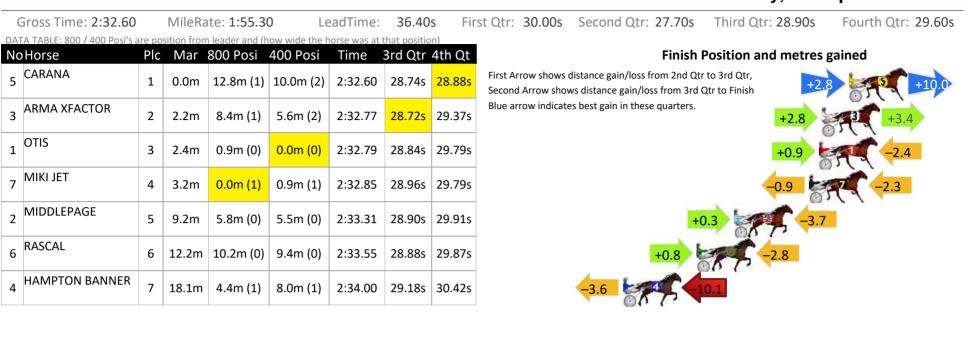

## Gloucester Park Race 3 Distance 1730m

### Friday, 13 September 2024

Sectional Analysis Software Not just form | Free Trial