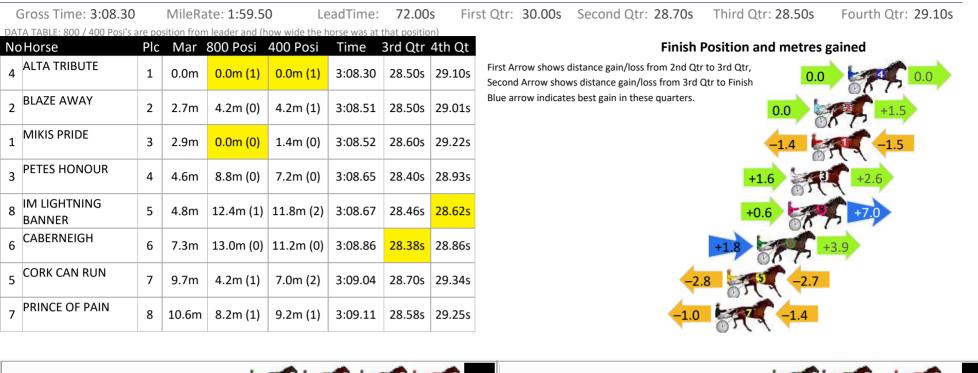

## Gloucester Park Race 6 Distance 2130m

### Friday, 13 September 2024

Sectional Analysis Software Not just form | Free Trial