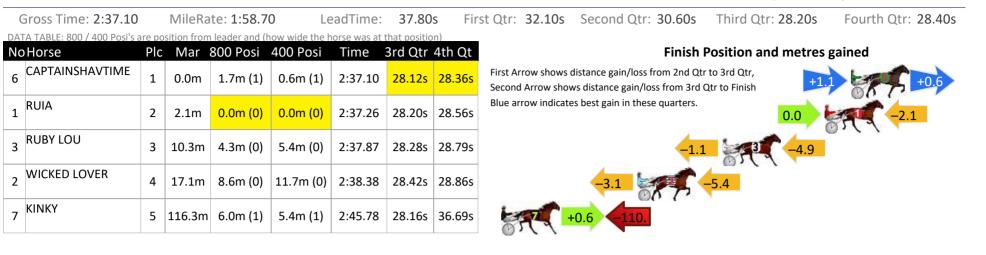

#### Gloucester Park Race 9 Distance 2130m First Qtr: 29.70s Second Qtr: 29.80s Gross Time: 2:35.60 Third Qtr: 29.20s Fourth Qtr: 29.60s MileRate: 1:57.60 LeadTime: 37.30s DATA TABLE: 800 / 400 Posi's are position from leader and (how wide the horse was at that position) NoHorse Plc Mar 800 Posi 400 Posi Time 3rd Qtr 4th Qt **Finish Position and metres gained** BEYOND BLING First Arrow shows distance gain/loss from 2nd Qtr to 3rd Qtr. 2 0.0m (0) 2:35.60 29.20s 29.60s 1 0.0m 0.0m (0) Second Arrow shows distance gain/loss from 3rd Qtr to Finish

29.11s

29.34s

29.24s 29.76s

RISE Digital, Harness Racing Australia nor the provider accepts any responsibility for the completeness or accuracy of any of the information contained herein, and makes no representations about its suitability for any particular purpose. Users should make their own judgements about those matters and/or seek independent advice. You assume all risks associated with use of data provided on this page

#### Friday, 13 September 2024

0.0

Blue arrow indicates best gain in these guarters.

MAJOR FREEWAY 9

2

3

4.2m

4.7m

9.4m (0)

2.2m (1)

11.2m (0)

2.8m (1)

2:35.93

2:35.96

HENGHENG

10