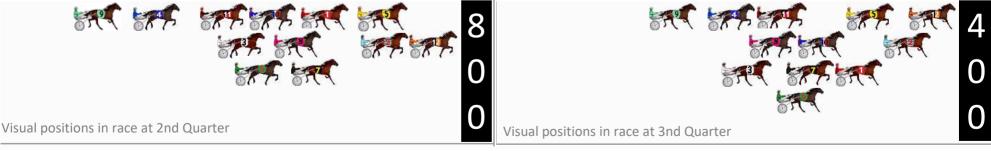

### Friday, 13 September 2024

Visual positions in race at 2nd Quarter

Visual positions in race at 3nd Quarter

Sectional Analysis Software Not just form | Free Trial