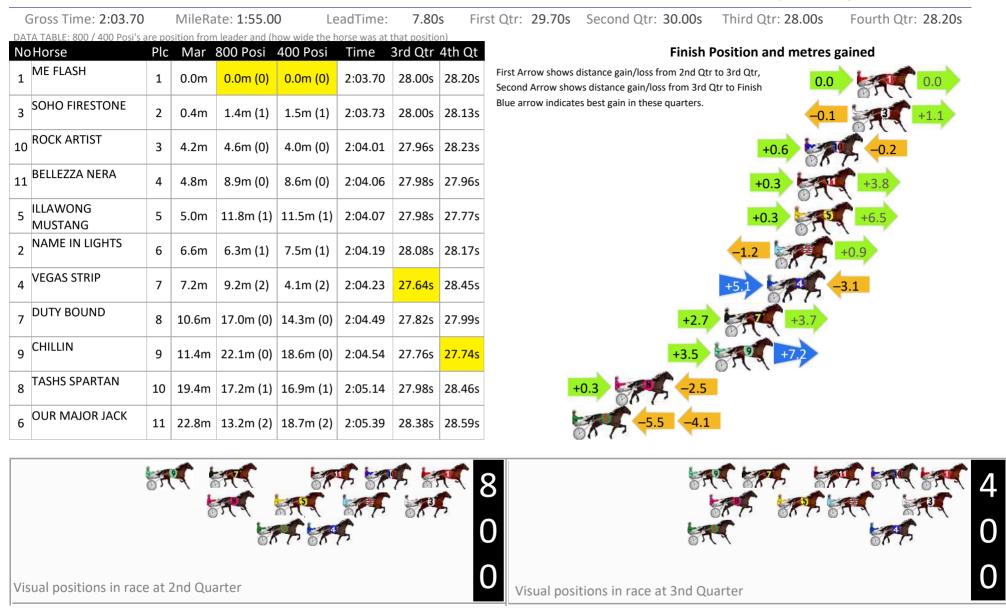

tware

Visual positions in race at 3nd Quarter

www.facebook.com/PJHarnessRacin

RISE Digital, Harness Racing Australia nor the provider accepts any responsibility for the completeness or accuracy of any of the information contained herein, and makes no representations about its suitability for any particular purpose. Users should make their own judgements about those matters and/or seek independent advice. You assume all risks associated with use of data provided on this page

0

Friday, 13 September 2024

# Gloucester Park Race 2 Distance 2130m

### Friday, 13 September 2024



Visual positions in race at 2nd Quarter

Visual positions in race at 3nd Quarter



Sectional Analysis Software Not just form | Free Trial

## Gloucester Park Race 3 Distance 1730m

### Friday, 13 September 2024





Sectional Analysis Software Not just form | Free Trial







## Gloucester Park Race 5 Distance 2130m

#### Friday, 13 September 2024









## Gloucester Park Race 6 Distance 2130m

### Friday, 13 September 2024















Sectional Analysis Software Not just form | Free Trial

## Gloucester Park Race 8 Distance 2536m

#### Friday, 13 September 2024









#### Gloucester Park Race 9 Distance 2130m First Qtr: 29.70s Second Qtr: 29.80s Gross Time: 2:35.60 Third Qtr: 29.20s Fourth Qtr: 29.60s MileRate: 1:57.60 LeadTime: 37.30s DATA TABLE: 800 / 400 Posi's are position from leader and (how wide the horse was at that position) NoHorse Plc Mar 800 Posi 400 Posi Time 3rd Qtr 4th Qt **Finish Position and metres gained** BEYOND BLING First Arrow shows distance gain/loss from 2nd Qtr