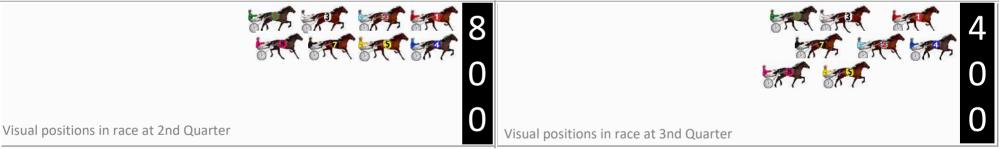

### Friday, 13 September 2024

Visual positions in race at 2nd Quarter

Visual positions in race at 3nd Quarter

Sectional Analysis Software Not just form | Free Trial