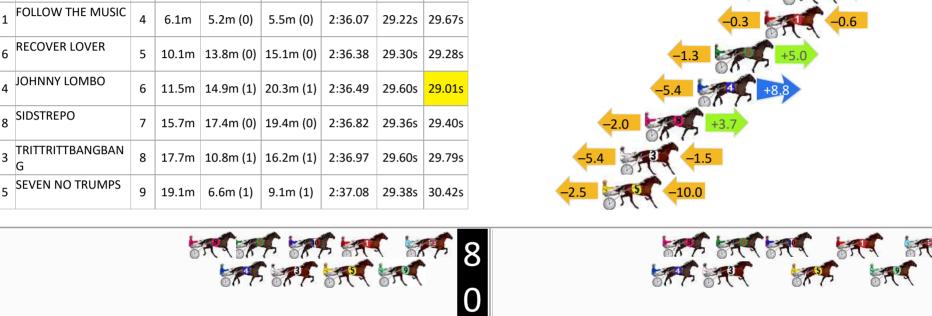

#### First Qtr: 30.50s Second Qtr: 29.70s Third Qtr: 28.80s Fourth Qtr: 28.40s Gross Time: 3:06.60 MileRate: 1:58.40 LeadTime: 69.20s DATA TABLE: 800 / 400 Posi's are position from leader and (how wide the horse was at that position) NoHorse Mar 800 Posi 400 Posi Time 3rd Qtr 4th Qt **Finish Position and metres gained** Plc DARK EYES First Arrow shows distance gain/loss from 2nd Qtr to 3rd Qtr. 28.80s 28.40s 0.0m (0) 0.0m (0) 3:06.60 1 0.0m 0.0 Second Arrow shows distance gain/loss from 3rd Qtr to Finish Blue arrow indicates best gain in these guarters. ROCK ME OVER 9 2 3:06.70 28.91s 28.36s 1.4m 0.4m (1) 2.0m (1) LOMBO 10 3 5.8m 4.0m (0) 4.4m (0) 3:07.03 28.83s 28.50s MITCHINSON BARBADOS 4 10.1m 8.4m (1) 11.2m (1) 3:07.35 29.00s 28.32s 12 TUX AND TAILS 5 10.3m 11.8m (0) 12.8m (0) 3:07.37 28.87s 28.22s 6 EYE BETTER 6 13.9m 15.6m (0) 16.8m (0) 3:07.64 28.88s 28.20s CLOUD NINE 5 7 16.1m 12.6m (1) 15.6m (1) 3:07.80 29.01s 28.44s PIERRE WHITBY 8 8 19.0m 19.8m (0) 22.0m (0) 3:08.02 28.95s 28.19s TUBBS FARQUHAR 9 21.7m 16.6m (1) 19.8m (1) 3:08.22 29.03s 28.53s AMAZING AMERICAN 2 10 3:08.64 27.4m 4.4m (1) 7.0m (1) 29.00s 29.84s MADDY MADDY 11 8.8m (0) 79.4m 7.8m (0) 3:12.52 28.91s 33.38s 11 SAL SAF AF SAF SAF Δ THE THE THE