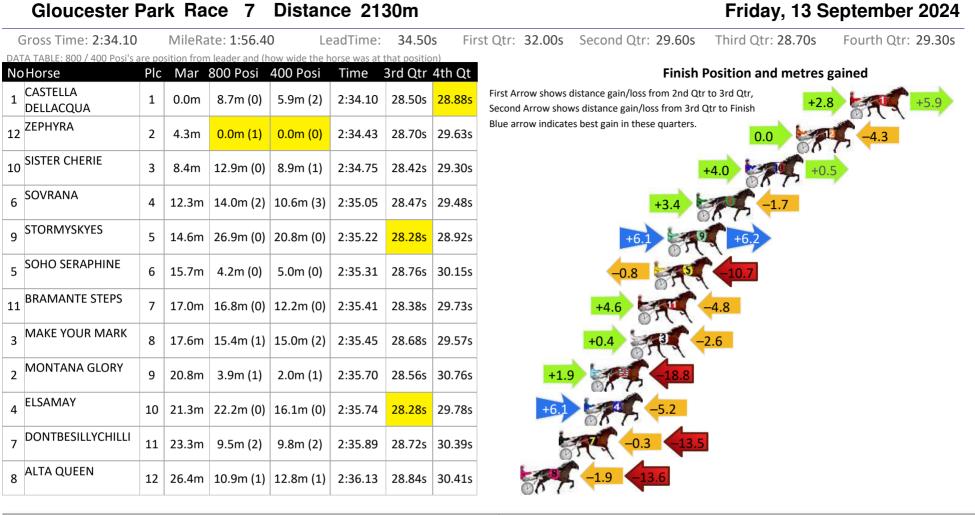

ned herein, and makes no representations about its suitability for any particular purpose. Users should make their own judgements about those matters and/or seek independent advice. You assume all risks associated with use of data provided on this page

0

Friday, 13 September 2024

# Gloucester Park Race 2 Distance 2130m

### Friday, 13 September 2024



Visual positions in race at 2nd Quarter

Visual positions in race at 3nd Quarter



Sectional Analysis Software Not just form | Free Trial

## Gloucester Park Race 3 Distance 1730m

### Friday, 13 September 2024





Sectional Analysis Software Not just form | Free Trial







## Gloucester Park Race 5 Distance 2130m

#### Friday, 13 September 2024









## Gloucester Park Race 6 Distance 2130m

### Friday, 13 September 2024















Sectional Analysis Software Not just form | Free Trial

## Gloucester Park Race 8 Distance 2536m

#### Friday, 13 September 2024









#### Gloucester Park Race 9 Distance 2130m First Qtr: 29.70s Second Qtr: 29.80s Gross Time: 2:35.60 Third Qtr: 29.20s Fourth Qtr: 29.60s MileRate: 1:57.60 LeadTime: 37.30s DATA TABLE: 800 / 400 Posi's are position from leader and (how wide the horse was at that position) NoHorse Plc Mar 800 Posi 400 Posi Time 3rd Qtr 4th Qt **Finish Position and metres gained** BEYOND BLING First Arrow shows distance gain/loss from 2nd Qtr to 3rd Qtr. 2 0.0m (0) 2:35.60 29.20s 29.60s 1 0.0m 0.0m (0) Second Arrow shows distance gain/loss from 3rd Qtr to Finish

29.11s

29.34s

29.24s 29.76s







RISE Digital, Harness Racing Australia nor the provider accepts any r