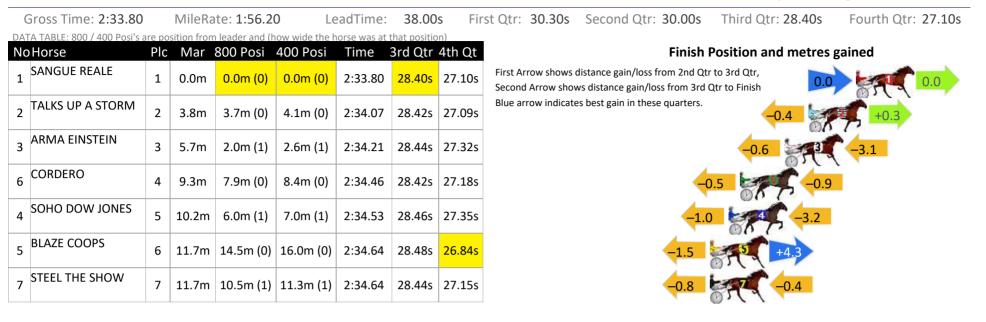

# Gloucester Park Race 2 Distance 2130m

### Friday, 13 September 2024

Visual positions in race at 2nd Quarter

Visual positions in race at 3nd Quarter

Sectional Analysis Software Not just form | Free Trial