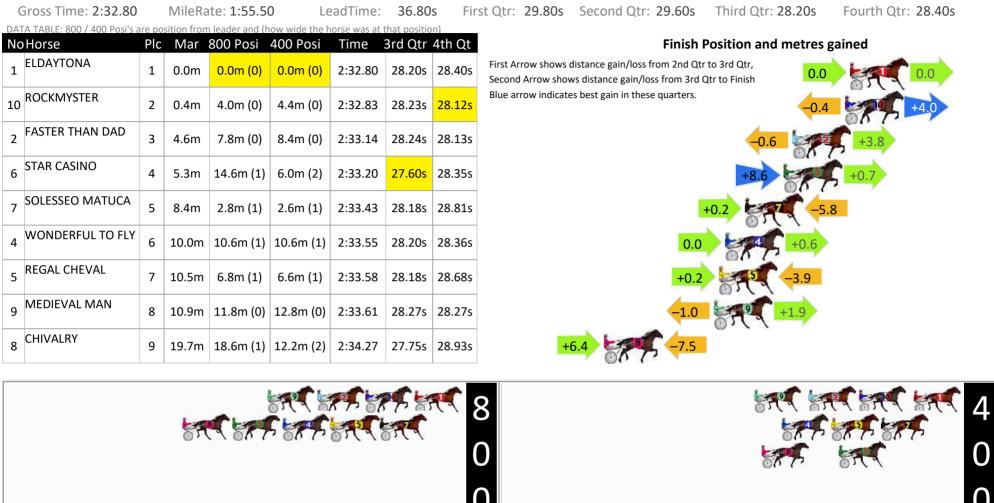

# Gloucester Park Race 2 Distance 2130m

### Friday, 13 September 2024

Visual positions in race at 2nd Quarter

Visual positions in race at 3nd Quarter

Sectional Analysis Software Not just form | Free Trial